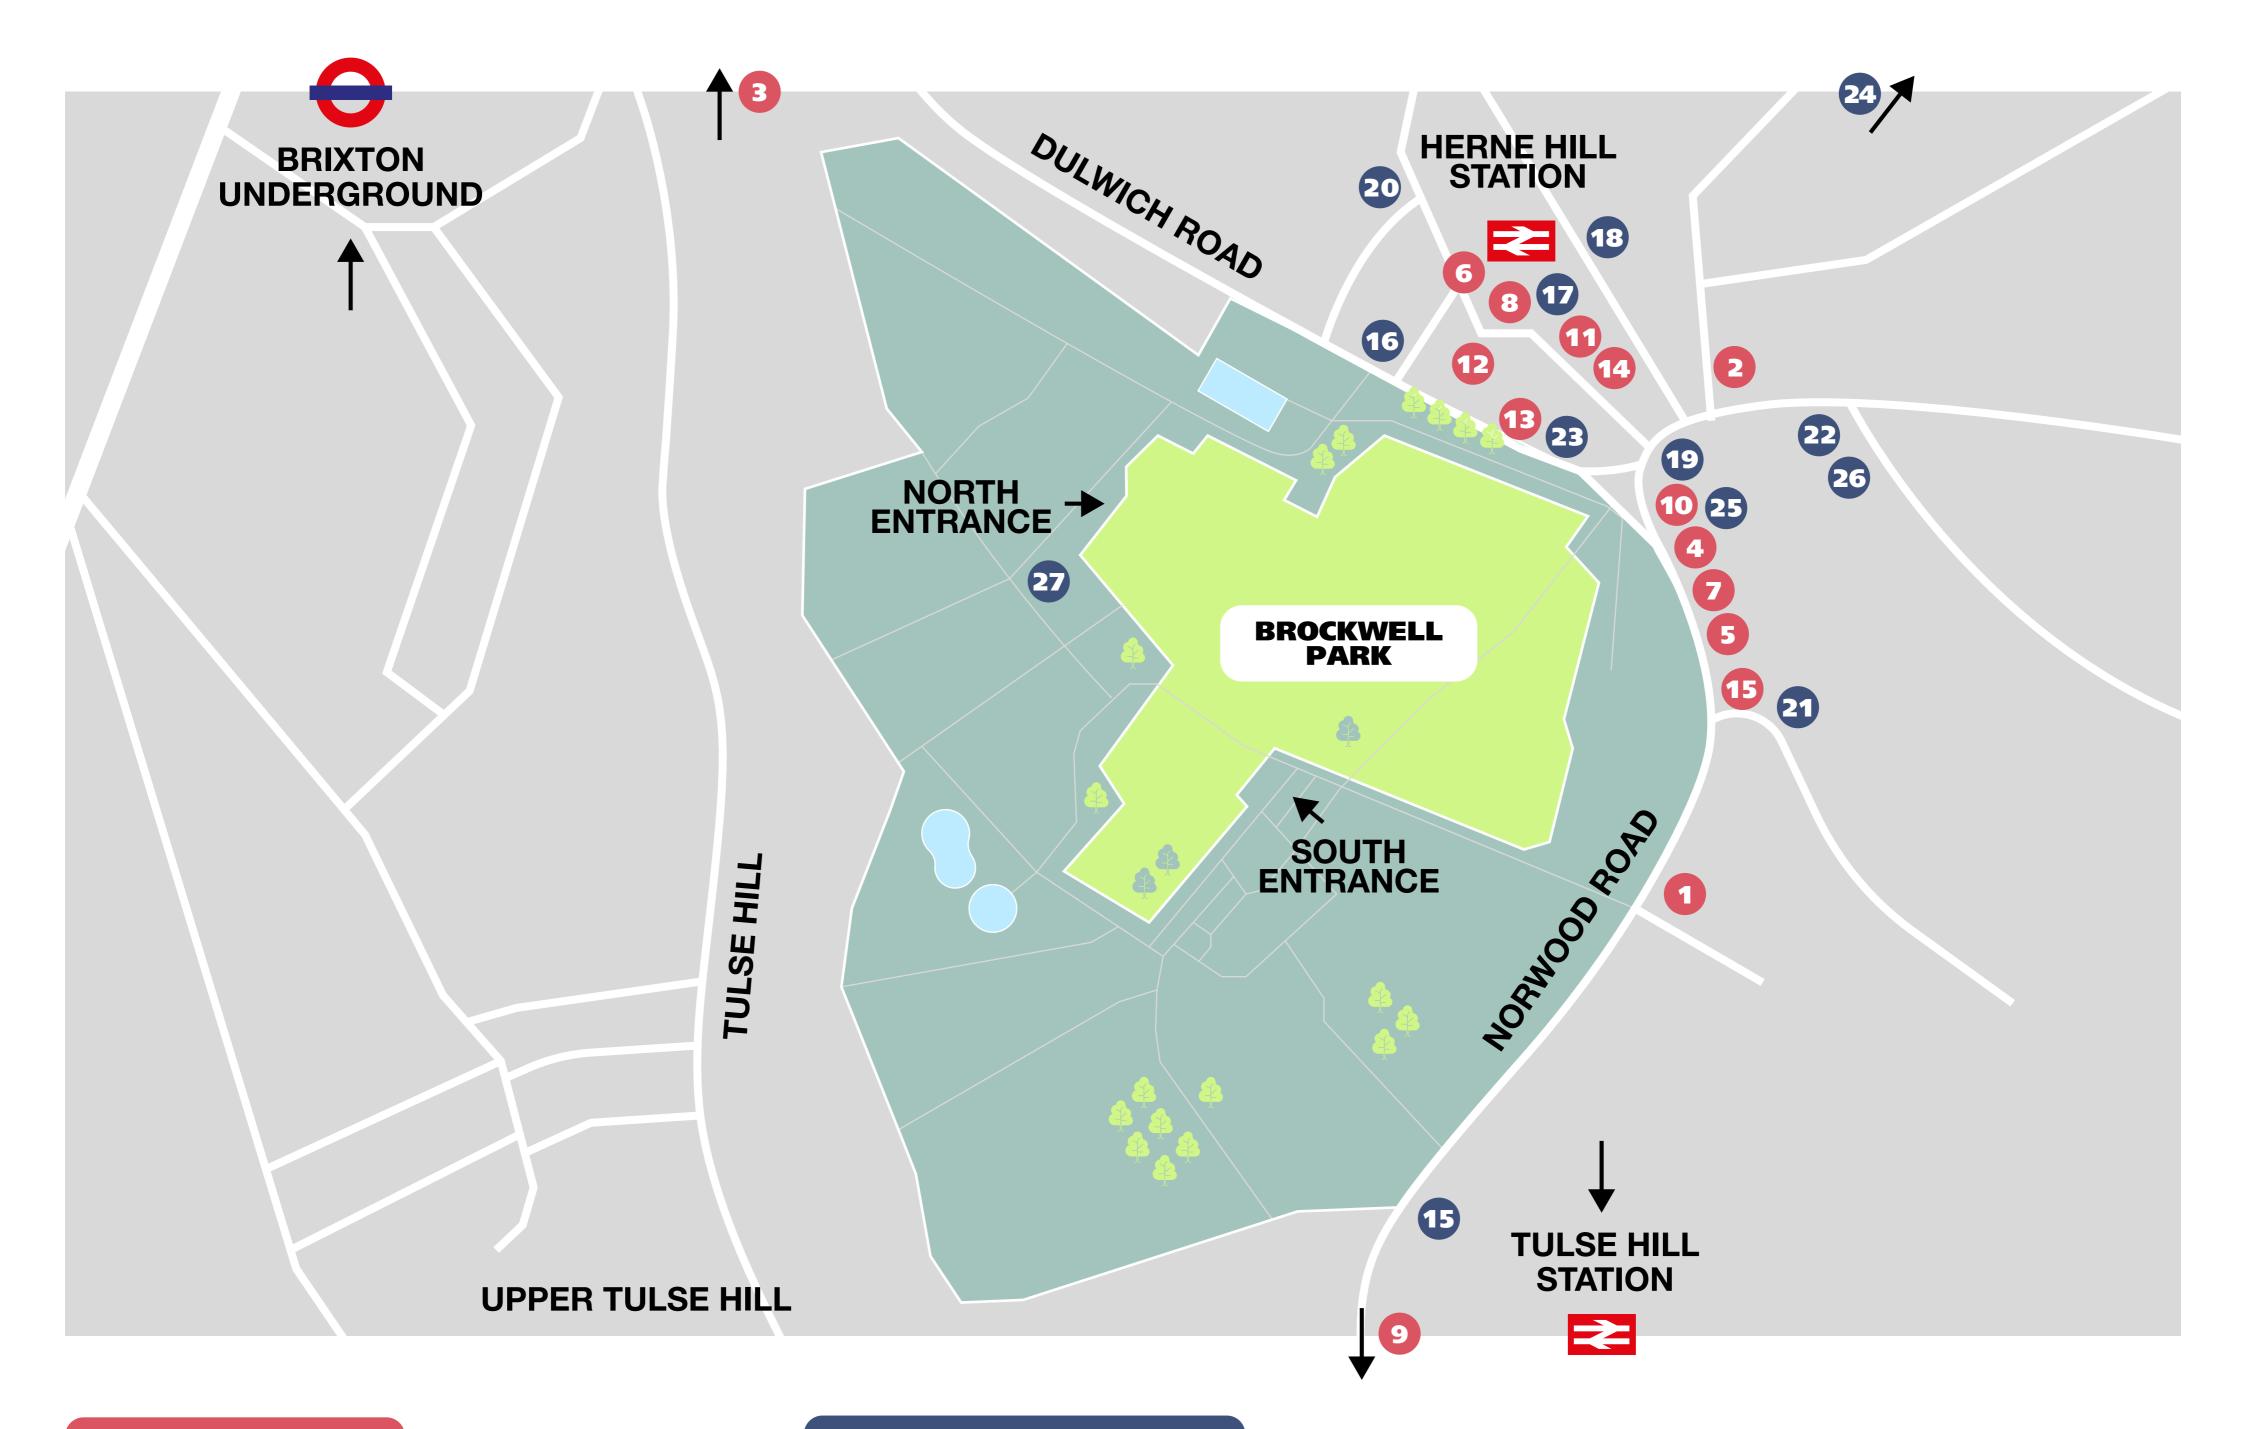

## FOOD & DRINK

- 1 Bullfinch Brewery Brewery & Brewery Taproom
- 2 Cuppo Bubbo Bubble Tea
- 3 Koala Coffee & Ice Cream Speciality Coffee & Ice Cream
- 4 KOI Ramen Bar Japanese Restaurant
- 5 Maroon Restaurant & Cocktail Bar Caribbean-Latin Fusion Restaurant
- 6 Minus 12° Craft Ice Cream Italian Gelato & Sorbets

## **OTHER BUSINESSES**

- **16** Ayla's Pet Store Pet Shop & Groomers
- **17 Dulwich Cobblers** Shoe Repair
- **18 Fison Fitness** Fitness Studio
- **19 Forget Me Not & Green** Sustainable Gift Shop
- 20 Herne Hill Books Independent Book Shop
- **21** Live Edge Resin

Brockwell Park and the area surrounding area are important to Brockwell Live. Each year we reach out to as many businesses as possible to find out how to best support them.

This year Brockwell Live has actively engaged with more than 30 local organisations and presented them to our audiences.

- 7 Olleys Fish Experience Fish & Chips Fish & Chips
- 8 Perks & White Speciality Coffee
- 9 Queen of the South Bar & Pub
- **10 Saray Restaurant** Turkish & Mediterranean Restaurant
- **11** Sesami Delicatessen Cafe & Delicatessen
- **12 The Agile Rabbit** Pizza Restaurant
- **13 The Florence** Gastropub
- **14 The Sicilian** Italian Delicatessen
- **15 Umana Yana** Caribbean/South American Restaurant

- Bespoke River Tables
- 22 Lowie Women's Fashion
- 23 Morbleu Furniture Furniture
- 24 Naked Larder Packaging Free Grocer
- 25 Roast Designs Lighting Studio
- 26 White Feather Independent Boutique

In addition we run employment schemes and are pleased to exhibit the second year of Off the Fence, a community led project with The Brixton Project.

If you would like more information please email: **localbusiness@brockwell-live.com** 